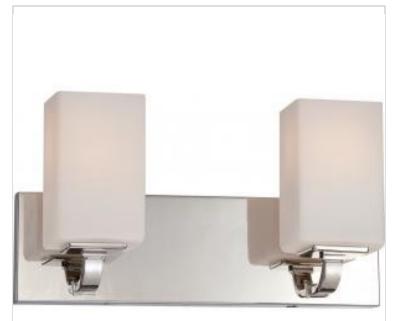

## SATCO NUVO

Project Name

Prepared By

**NUVO 60-5182** 

VISTA - 2 LT VANITY FIXTURE

Notes

| Status                    | Active          |  |
|---------------------------|-----------------|--|
| Collection                | Vista           |  |
| Finish                    | Polished Nickel |  |
| Style                     | Transitional    |  |
| Number of Lamps           | 2               |  |
| Height (in.)              | 8               |  |
| Width (in.)               | 15.5            |  |
| Extension (in.)           | 5.38            |  |
| Indoor or Outdoor Fixture | Indoor          |  |