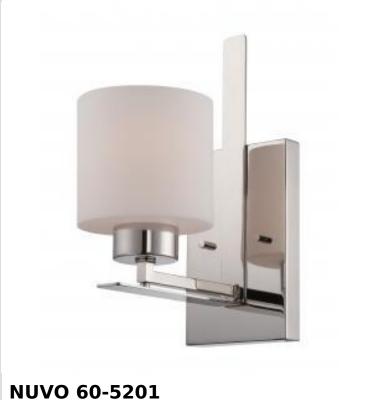

## SATCO NUVO

Project Name

Prepared By

PARALLEL 1 LIGHT VANITY

Notes

| Status                    | Active          |  |
|---------------------------|-----------------|--|
| Collection                | Parallel        |  |
| Finish                    | Polished Nickel |  |
| Style                     | Transitional    |  |
| Number of Lamps           | 1               |  |
| Height (in.)              | 12.5            |  |
| Width (in.)               | 5               |  |
| Extension (in.)           | 8.75            |  |
| Indoor or Outdoor Fixture | Indoor          |  |