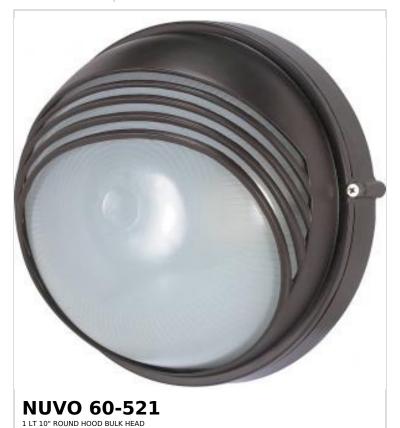

## SATCO NUVO

Project Name

ocation Prepared By

Notes

ww1 04-02-2025 00:35

| General                   |                      |  |
|---------------------------|----------------------|--|
| Status                    | Active               |  |
| Finish                    | Architectural Bronze |  |
| Style                     | Bulk Head            |  |
| Number of Lamps           | 1                    |  |
| Width (in.)               | 10                   |  |
| Extension (in.)           | 5                    |  |
| Indoor or Outdoor Fixture | Outdoor              |  |