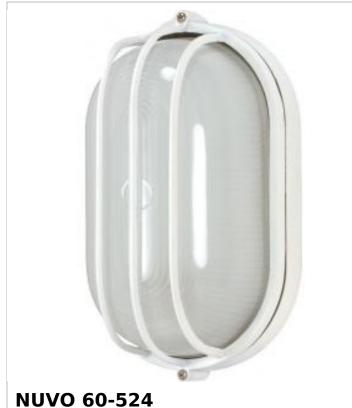

## SATCO' NUVO

Project Name

Location

Prepared By

1 LT 10" OVAL CAGE BULK HEAD

Notes

| General                           |                                                                                           |
|-----------------------------------|-------------------------------------------------------------------------------------------|
| Status                            | Active                                                                                    |
| Finish                            | Semi Gloss White                                                                          |
| Style                             | Bulk Head                                                                                 |
| Number of Lamps                   | 1                                                                                         |
| Height (in.)                      | 10                                                                                        |
| Width (in.)                       | 6.13                                                                                      |
| Extension (in.)                   | 5.5                                                                                       |
| Indoor or Outdoor Fixture         | Outdoor                                                                                   |
| Specifications                    |                                                                                           |
| Base                              | Medium                                                                                    |
| Bulb Type                         | Lamp Dependent                                                                            |
| Max Wattage                       | 60W                                                                                       |
| Voltage                           | 120V                                                                                      |
| Bulb Included                     | No                                                                                        |
| Dimmable                          | Lamp Dependent                                                                            |
| Dimming Note                      | Dimming requirements and compatible<br>dimmers are dependent on the light bulb(s)<br>used |
| Glass Description                 | Semi Gloss White                                                                          |
| Weight (lb.)                      | 3.91                                                                                      |
| Fixture Type                      | Bulk Head                                                                                 |
| Fixture Material                  | Aluminum                                                                                  |
| Dimensions                        |                                                                                           |
| Back Plate or Canopy Width (in.)  | 6.25                                                                                      |
| Back Plate or Canopy Height (in.) | 11                                                                                        |
| Top to Outlet                     | 5.5                                                                                       |
| Compliance                        |                                                                                           |
| Safety Listing                    | cULus                                                                                     |
| Location Rating                   | Wet                                                                                       |
| UL Application                    | Wall                                                                                      |
| ENERGY STAR                       | No                                                                                        |
| DLC Approved                      | No                                                                                        |
| ADA Compliant                     | No                                                                                        |
| California Status                 | Lawful for sale in California                                                             |
| Title 20 / 24 Status              | Lawful for sale                                                                           |
| California Prop 65                | Lead                                                                                      |
| RoHS Compliant                    | Yes                                                                                       |
| Additional Information            |                                                                                           |
| Mannantu                          | 1 Year                                                                                    |