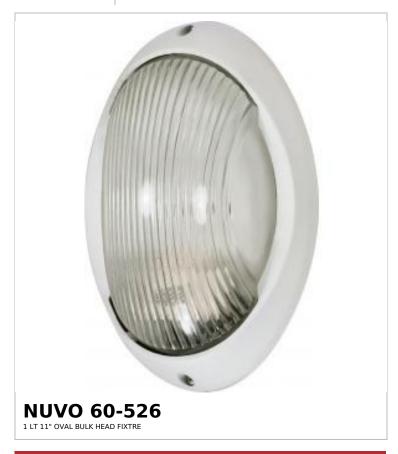

## SATCO NUVO

Project Name

ocation Prepared By

Notes

ww1 02-10-2025 03:1

| General                   |                  |  |
|---------------------------|------------------|--|
| Status                    | Active           |  |
| Finish                    | Semi Gloss White |  |
| Style                     | Bulk Head        |  |
| Number of Lamps           | 1                |  |
| Height (in.)              | 11               |  |
| Width (in.)               | 9                |  |
| Extension (in.)           | 4.38             |  |
| Indoor or Outdoor Fixture | Outdoor          |  |