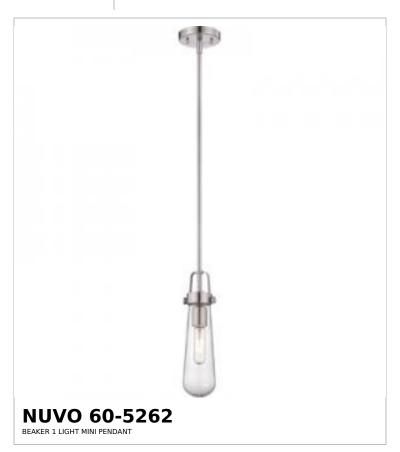

## SATCO NUVO

Project Name

Location Prepared By

Notes

rw1 07-28-2025 00:58:0

| General                   |                |  |
|---------------------------|----------------|--|
| Status                    | Active         |  |
| Collection                | Beaker         |  |
| Finish                    | Brushed Nickel |  |
| Style                     | Transitional   |  |
| Number of Lamps           | 1              |  |
| Height (in.)              | 14.5           |  |
| Width (in.)               | 4.75           |  |
| Indoor or Outdoor Fixture | Indoor         |  |

| Specifications    |                                                                                     |  |
|-------------------|-------------------------------------------------------------------------------------|--|
| Base              | Medium                                                                              |  |
| Bulb Type         | Incandescent                                                                        |  |
| Max Wattage       | 60W                                                                                 |  |
| Voltage           | 120V                                                                                |  |
| Bulb Included     | Yes                                                                                 |  |
| Dimmable          | Lamp Dependent                                                                      |  |
| Dimming Note      | Dimming requirements and compatible dimmers are dependent on the light bulb(s) used |  |
| Replacement Bulb  | S2415                                                                               |  |
| Glass Description | Clear                                                                               |  |
| Weight (lb.)      | 3.21                                                                                |  |
| Sloped Ceiling    | Yes 90 degree canopy incl                                                           |  |
| Fixture Type      | Mini Pendant                                                                        |  |
| Fixture Material  | Glass / Steel                                                                       |  |

| Dimensions                          |        |
|-------------------------------------|--------|
| Back Plate or Canopy Height (in.)   | 0.83   |
| Back Plate or Canopy Diameter (in.) | 4.72   |
| Stem Length                         | 36 in. |