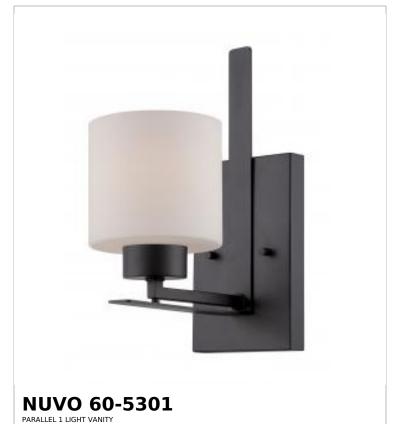

## SATCO NUVO

Project Name

ocation Prepared By

Notes

vwl 04-21-2025 01:03:1

| General                   |              |  |
|---------------------------|--------------|--|
| Status                    | Active       |  |
| Collection                | Parallel     |  |
| Finish                    | Aged Bronze  |  |
| Style                     | Transitional |  |
| Number of Lamps           | 1            |  |
| Height (in.)              | 12.5         |  |
| Width (in.)               | 5            |  |
| Extension (in.)           | 8.75         |  |
| Indoor or Outdoor Fixture | Indoor       |  |