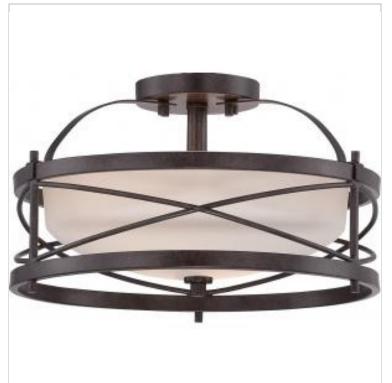

## SATCO NUVO

Project Name

ocation Prepared By

**NUVO 60-5335** 

GINGER - 2 LT SEMI FLUSH

Notes

www1 02-19-2025 00:59:

| General                   |             |
|---------------------------|-------------|
| Status                    | Active      |
| Collection                | Ginger      |
| Finish                    | Old Bronze  |
| Style                     | Traditional |
| Number of Lamps           | 2           |
| Height (in.)              | 8.25        |
| Width (in.)               | 14          |
| Indoor or Outdoor Fixture | Indoor      |

| Base              | Medium                                                                             |
|-------------------|------------------------------------------------------------------------------------|
| Bulb Type         | Lamp Dependent                                                                     |
| Max Wattage       | 100W                                                                               |
| Voltage           | 120V                                                                               |
| Bulb Included     | No                                                                                 |
| Dimmable          | Lamp Dependent                                                                     |
| Dimming Note      | Dimming requirements and compatible dimmers are dependent on the light bulb(s used |
| Glass Description | Opal                                                                               |
| Weight (lb.)      | 8.99                                                                               |
| Sloped Ceiling    | Yes with Pendant Conv Kit                                                          |
| Fixture Type      | Semi Flush                                                                         |
| Fixture Material  | Glass / Metal                                                                      |