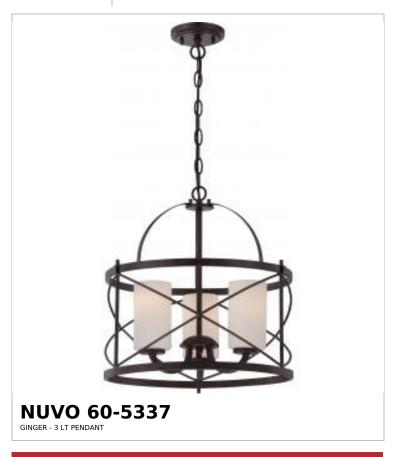

## SATCO NUVO

Project Name

ocation Prepared By

Notes

rw1 02-19-2025 00:59

| General                   |             |  |
|---------------------------|-------------|--|
| Status                    | Active      |  |
| Collection                | Ginger      |  |
| Finish                    | Old Bronze  |  |
| Style                     | Traditional |  |
| Number of Lamps           | 3           |  |
| Height (in.)              | 17          |  |
| Width (in.)               | 16          |  |
| Indoor or Outdoor Fixture | Indoor      |  |

| Base              | Medium                                                                              |
|-------------------|-------------------------------------------------------------------------------------|
| Bulb Type         | Lamp Dependent                                                                      |
| Max Wattage       | 100W                                                                                |
| Voltage           | 120V                                                                                |
| Bulb Included     | No                                                                                  |
| Dimmable          | Lamp Dependent                                                                      |
| Dimming Note      | Dimming requirements and compatible dimmers are dependent on the light bulb(s) used |
| Glass Description | Opal                                                                                |
| Weight (lb.)      | 12.04                                                                               |
| Sloped Ceiling    | Yes                                                                                 |
| Fixture Type      | Pendant                                                                             |
| Fixture Material  | Glass / Metal                                                                       |

| Dimensions                          |        |
|-------------------------------------|--------|
| Back Plate or Canopy Height (in.)   | 0.79   |
| Back Plate or Canopy Diameter (in.) | 4.72   |
| Chain Length                        | 48 in. |