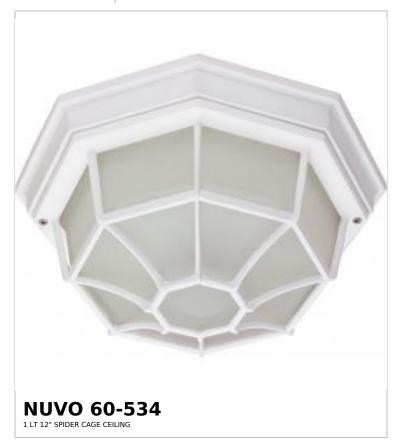

## SATCO NUVO

Project Name

ocation Prepared By

Notes

ww] 03-05-2025 00:53:4

| General                   |           |  |
|---------------------------|-----------|--|
| Status                    | Active    |  |
| Finish                    | White     |  |
| Style                     | Bulk Head |  |
| Number of Lamps           | 1         |  |
| Height (in.)              | 5         |  |
| Width (in.)               | 11.38     |  |
| Length (in.)              | 11.38     |  |
| Indoor or Outdoor Fixture | Outdoor   |  |

| Specifications    |                                                                                     |
|-------------------|-------------------------------------------------------------------------------------|
| Base              | Medium                                                                              |
| Bulb Type         | Lamp Dependent                                                                      |
| Max Wattage       | 60W                                                                                 |
| Voltage           | 120V                                                                                |
| Bulb Included     | No                                                                                  |
| Dimmable          | Lamp Dependent                                                                      |
| Dimming Note      | Dimming requirements and compatible dimmers are dependent on the light bulb(s) used |
| Glass Description | Frost                                                                               |
| Weight (lb.)      | 4.24                                                                                |
| Sloped Ceiling    | Yes                                                                                 |
| Fixture Type      | Flush Mount                                                                         |
| Fixture Material  | Aluminum                                                                            |