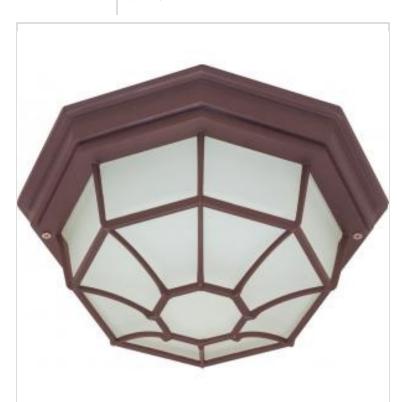

## SATCO' NUVO

Project Name

Prepared By

NUVO 60-535 1 LT 12" SPIDER CAGE CEILING

\_\_\_\_\_

Notes

| General                             |                                                                                           |
|-------------------------------------|-------------------------------------------------------------------------------------------|
| Status                              | Active                                                                                    |
| Finish                              | Old Bronze                                                                                |
| Style                               | Bulk Head                                                                                 |
| Number of Lamps                     | 1                                                                                         |
| Height (in.)                        | 5                                                                                         |
| Width (in.)                         | 11.38                                                                                     |
| Length (in.)                        | 11.38                                                                                     |
| Indoor or Outdoor Fixture           | Outdoor                                                                                   |
| Specifications                      |                                                                                           |
| Base                                | Medium                                                                                    |
| Bulb Type                           | Lamp Dependent                                                                            |
| Max Wattage                         | 60W                                                                                       |
| Voltage                             | 120V                                                                                      |
| Bulb Included                       | No                                                                                        |
| Dimmable                            | Lamp Dependent                                                                            |
| Dimming Note                        | Dimming requirements and compatible<br>dimmers are dependent on the light bulb(s)<br>used |
| Glass Description                   | Frost                                                                                     |
| Weight (lb.)                        | 4.24                                                                                      |
| Sloped Ceiling                      | Yes                                                                                       |
| Fixture Type                        | Flush Mount                                                                               |
| Fixture Material                    | Aluminum                                                                                  |
| Dimensions                          |                                                                                           |
| Back Plate or Canopy Height (in.)   | 1.25                                                                                      |
| Back Plate or Canopy Diameter (in.) | 10.5                                                                                      |
| Compliance                          |                                                                                           |
| Safety Listing                      | cULus                                                                                     |
| Location Rating                     | Wet                                                                                       |
| UL Application                      | Ceiling                                                                                   |
| ENERGY STAR                         | No                                                                                        |
| DLC Approved                        | No                                                                                        |
| California Status                   | Lawful for sale in California                                                             |
| Title 20 / 24 Status                | Lawful for sale                                                                           |
| California Prop 65                  | Lead                                                                                      |
| RoHS Compliant                      | Yes                                                                                       |
| Additional Information              |                                                                                           |
|                                     |                                                                                           |