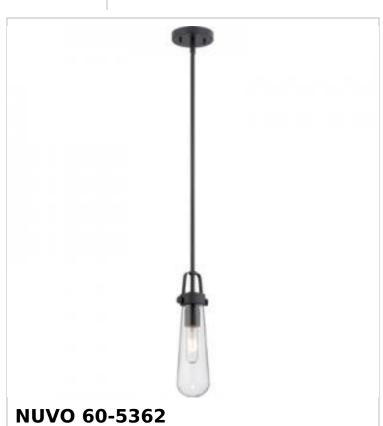

## SATCO NUVO

Project Name

Prepared By

BEAKER 1 LIGHT MINI PENDANT

Notes

| General                             |                                                                                                     |
|-------------------------------------|-----------------------------------------------------------------------------------------------------|
| General                             |                                                                                                     |
| Status                              | Active                                                                                              |
| Collection                          | Beaker                                                                                              |
| Finish                              | Aged Bronze                                                                                         |
| Style                               | Transitional                                                                                        |
| Number of Lamps                     | 1                                                                                                   |
| Height (in.)                        | 14.5                                                                                                |
| Width (in.)                         | 4.75                                                                                                |
| Indoor or Outdoor Fixture           | Indoor                                                                                              |
| Specifications                      |                                                                                                     |
| Base                                | Medium                                                                                              |
| Bulb Type                           | Incandescent                                                                                        |
| Max Wattage                         | 60W                                                                                                 |
| Voltage                             | 120V                                                                                                |
| Bulb Included                       | Yes                                                                                                 |
| Dimmable                            | Lamp Dependent                                                                                      |
| Dimming Note                        | Dimming requirements and compatible<br>dimmers are dependent on the light bulb(s)<br>used           |
| Replacement Bulb                    | S2415                                                                                               |
| Glass Description                   | Clear                                                                                               |
| Weight (lb.)                        | 3.21                                                                                                |
| Sloped Ceiling                      | Yes 90 degree canopy incl                                                                           |
| Fixture Type                        | Mini Pendant                                                                                        |
| Fixture Material                    | Glass / Steel                                                                                       |
| Dimensions                          |                                                                                                     |
| Back Plate or Canopy Height (in.)   | 0.83                                                                                                |
| Back Plate or Canopy Diameter (in.) | 4.72                                                                                                |
| Stem Length                         | 36 in.                                                                                              |
| Compliance                          |                                                                                                     |
| Safety Listing                      | cULus                                                                                               |
| Location Rating                     | Dry                                                                                                 |
| UL Application                      | Ceiling                                                                                             |
| ENERGY STAR                         | No                                                                                                  |
| DLC Approved                        | No                                                                                                  |
| California Status                   | Lawful for sale in California                                                                       |
| Title 20 / 24 Status                | Lawful for sale                                                                                     |
| California Prop 65                  | Lead                                                                                                |
| RoHS Compliant                      | Yes                                                                                                 |
| Additional Information              |                                                                                                     |
|                                     |                                                                                                     |
| Includes                            | (2) 6 inch Rods; (2) 12 inch Rods; (1) 12 foot<br>Wire; (1) 20W T9 Medium Base Incandescent<br>Lamp |
| Warranty                            | 1 Year                                                                                              |