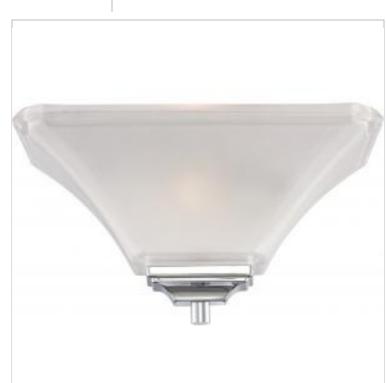

## NUVO 60-5373

PARKER 1 LT WALL SCONCE

Notes

| General                           |                                                                                           |
|-----------------------------------|-------------------------------------------------------------------------------------------|
| Status                            | Active                                                                                    |
| Collection                        | Parker                                                                                    |
| Finish                            | Polished Chrome                                                                           |
| Style                             | Traditional                                                                               |
| Number of Lamps                   | 1                                                                                         |
| Height (in.)                      | 6.75                                                                                      |
| Width (in.)                       | 13                                                                                        |
| Length (in.)                      | 13                                                                                        |
| Extension (in.)                   | 6.5                                                                                       |
| Indoor or Outdoor Fixture         | Indoor                                                                                    |
| Specifications                    |                                                                                           |
| Base                              | Medium                                                                                    |
| Bulb Type                         | Lamp Dependent                                                                            |
| Max Wattage                       | 60W                                                                                       |
| Voltage                           | 120V                                                                                      |
| Bulb Included                     | No                                                                                        |
| Dimmable                          | Lamp Dependent                                                                            |
| Dimming Note                      | Dimming requirements and compatible<br>dimmers are dependent on the light bulb(s)<br>used |
| Glass Description                 | Etched                                                                                    |
| Weight (lb.)                      | 4.4                                                                                       |
| Up/Down Installation              | Up                                                                                        |
| Fixture Type                      | Sconce                                                                                    |
| Fixture Material                  | Steel                                                                                     |
| Dimensions                        |                                                                                           |
| Back Plate or Canopy Width (in.)  | 7.5                                                                                       |
| Back Plate or Canopy Height (in.) | 4.5                                                                                       |
| Compliance                        |                                                                                           |
| Safety Listing                    | cULus                                                                                     |
| Location Rating                   | Damp                                                                                      |
| UL Application                    | Wall                                                                                      |
| ENERGY STAR                       | No                                                                                        |
| DLC Approved                      | No                                                                                        |
| ADA Compliant                     | No                                                                                        |
| California Status                 | Lawful for sale in California                                                             |
| Title 20 / 24 Status              | Lawful for sale                                                                           |
| California Prop 65                | Lead                                                                                      |
| RoHS Compliant                    | Yes                                                                                       |
| Additional Information            |                                                                                           |
| Warranty                          | 1 Year                                                                                    |