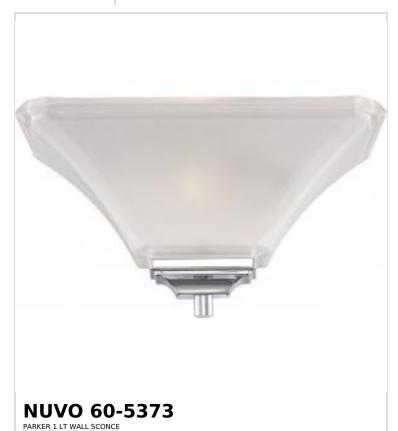

## SATCO NUVO

Project Name

Location Prepared By

Notes

ww1 05-13-2025 23:26:3

| Status                    | Active          |  |
|---------------------------|-----------------|--|
| Collection                | Parker          |  |
| Finish                    | Polished Chrome |  |
| Style                     | Traditional     |  |
| Number of Lamps           | 1               |  |
| Height (in.)              | 6.75            |  |
| Width (in.)               | 13              |  |
| Length (in.)              | 13              |  |
| Extension (in.)           | 6.5             |  |
| Indoor or Outdoor Fixture | Indoor          |  |

| Specifications       |                                                                                    |
|----------------------|------------------------------------------------------------------------------------|
| Base                 | Medium                                                                             |
| Bulb Type            | Lamp Dependent                                                                     |
| Max Wattage          | 60W                                                                                |
| Voltage              | 120V                                                                               |
| Bulb Included        | No                                                                                 |
| Dimmable             | Lamp Dependent                                                                     |
| Dimming Note         | Dimming requirements and compatible dimmers are dependent on the light bulb(s used |
| Glass Description    | Etched                                                                             |
| Weight (lb.)         | 4.4                                                                                |
| Up/Down Installation | Up                                                                                 |
| Fixture Type         | Sconce                                                                             |
| Fixture Material     | Steel                                                                              |