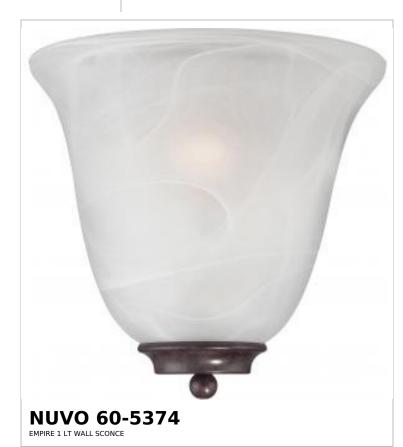

## SATCO NUVO

Project Name

Location

Prepared By

Notes

| StatusActiveCollectionEmpireFinishOld BronzeStyleTraditionalNumber of Lamps1Height (in.)9.63Width (in.)10Extension (in.)5Indoor or Outdoor FixtureIndoorSpecificationsBaseMediumBulk TurpoLamp Doppedent    |  |
|-------------------------------------------------------------------------------------------------------------------------------------------------------------------------------------------------------------|--|
| CollectionEmpireFinishOld BronzeStyleTraditionalNumber of Lamps1Height (in.)9.63Width (in.)10Extension (in.)5Indoor or Outdoor FixtureIndoorSpecificationsBaseMedium                                        |  |
| Style     Traditional       Number of Lamps     1       Height (in.)     9.63       Width (in.)     10       Extension (in.)     5       Indoor or Outdoor Fixture     Indoor       Specifications     8ase |  |
| Number of Lamps1Height (in.)9.63Width (in.)10Extension (in.)5Indoor or Outdoor FixtureIndoorSpecificationsBaseMedium                                                                                        |  |
| Number of Lamps1Height (in.)9.63Width (in.)10Extension (in.)5Indoor or Outdoor FixtureIndoorSpecificationsBaseMedium                                                                                        |  |
| Height (in.)     9.63       Width (in.)     10       Extension (in.)     5       Indoor or Outdoor Fixture     Indoor       Specifications     Base                                                         |  |
| Extension (in.)     5       Indoor or Outdoor Fixture     Indoor       Specifications     Medium                                                                                                            |  |
| Indoor or Outdoor Fixture Indoor Specifications Base Medium                                                                                                                                                 |  |
| Specifications       Base     Medium                                                                                                                                                                        |  |
| Base Medium                                                                                                                                                                                                 |  |
|                                                                                                                                                                                                             |  |
| Bulh Type Lamp Dependent                                                                                                                                                                                    |  |
| Bulb Type Lamp Dependent                                                                                                                                                                                    |  |
| Max Wattage 60W                                                                                                                                                                                             |  |
| Voltage 120V                                                                                                                                                                                                |  |
| Bulb Included No                                                                                                                                                                                            |  |
| Dimmable Lamp Dependent                                                                                                                                                                                     |  |
| Dimming requirements and c<br>Dimming Note dimmers are dependent on th<br>used                                                                                                                              |  |
| Glass Description Alabaster                                                                                                                                                                                 |  |
| Weight (lb.) 2.46                                                                                                                                                                                           |  |
| Up/Down Installation Up                                                                                                                                                                                     |  |
| Fixture Type Sconce                                                                                                                                                                                         |  |
| Fixture Material Steel                                                                                                                                                                                      |  |
| Dimensions                                                                                                                                                                                                  |  |
| Back Plate or Canopy Width (in.) 5.13                                                                                                                                                                       |  |
| Back Plate or Canopy Height (in.) 5.17                                                                                                                                                                      |  |
| Compliance                                                                                                                                                                                                  |  |
| Safety Listing CULus                                                                                                                                                                                        |  |
| Location Rating Damp                                                                                                                                                                                        |  |
| UL Application Wall                                                                                                                                                                                         |  |
| Energy Star No                                                                                                                                                                                              |  |
| DLC Approved No                                                                                                                                                                                             |  |
| ADA Compliant No                                                                                                                                                                                            |  |
| California Status Lawful for sale in California                                                                                                                                                             |  |
| Title 20 / 24 Status Lawful for sale                                                                                                                                                                        |  |
| California Prop 65 Lead                                                                                                                                                                                     |  |
| RoHS Compliant Yes                                                                                                                                                                                          |  |
| Additional Information                                                                                                                                                                                      |  |
| Additional Information                                                                                                                                                                                      |  |
| Additional Information Glass up installation only                                                                                                                                                           |  |