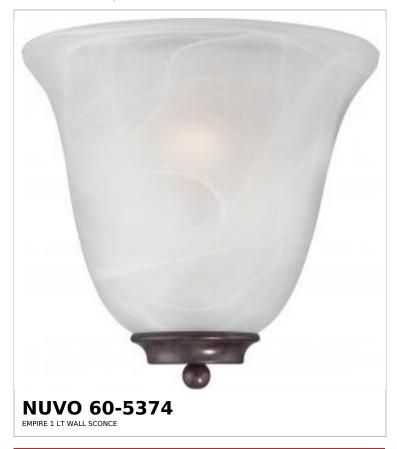

## SATCO NUVO

Project Name

ocation Prepared By

Notes

v] 02-12-2025 00:05:4

| General                   |             |  |
|---------------------------|-------------|--|
| Status                    | Active      |  |
| Collection                | Empire      |  |
| Finish                    | Old Bronze  |  |
| Style                     | Traditional |  |
| Number of Lamps           | 1           |  |
| Height (in.)              | 9.63        |  |
| Width (in.)               | 10          |  |
| Extension (in.)           | 5           |  |
| Indoor or Outdoor Fixture | Indoor      |  |

| Specifications       |                                                                                     |
|----------------------|-------------------------------------------------------------------------------------|
| Base                 | Medium                                                                              |
| Bulb Type            | Lamp Dependent                                                                      |
| Max Wattage          | 60W                                                                                 |
| Voltage              | 120V                                                                                |
| Bulb Included        | No                                                                                  |
| Dimmable             | Lamp Dependent                                                                      |
| Dimming Note         | Dimming requirements and compatible dimmers are dependent on the light bulb(s) used |
| Glass Description    | Alabaster                                                                           |
| Weight (lb.)         | 2.46                                                                                |
| Up/Down Installation | Up                                                                                  |
| Fixture Type         | Sconce                                                                              |
| Fixture Material     | Steel                                                                               |