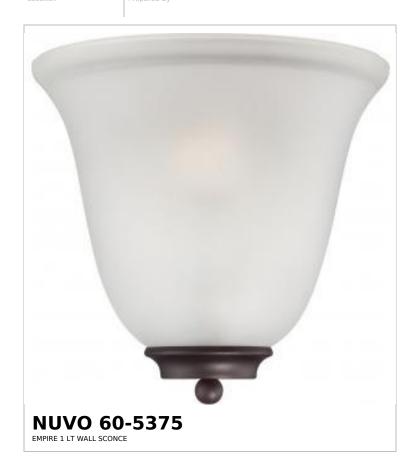

## SATCO' NUVO

Project Name

cation

Prepared By

Notes

| General                           |                                                                                           |
|-----------------------------------|-------------------------------------------------------------------------------------------|
| Status                            | Active                                                                                    |
| Collection                        | Empire                                                                                    |
| Finish                            | Mahogany Bronze                                                                           |
| Style                             | Traditional                                                                               |
| Number of Lamps                   | 1                                                                                         |
| Height (in.)                      | 9.63                                                                                      |
| Width (in.)                       | 10                                                                                        |
| Extension (in.)                   | 5                                                                                         |
| Indoor or Outdoor Fixture         | Indoor                                                                                    |
| Specifications                    |                                                                                           |
| Base                              | Medium                                                                                    |
| Bulb Type                         | Lamp Dependent                                                                            |
| Max Wattage                       | 60W                                                                                       |
| Voltage                           | 120V                                                                                      |
| Bulb Included                     | No                                                                                        |
| Dimmable                          | Lamp Dependent                                                                            |
| Dimming Note                      | Dimming requirements and compatible<br>dimmers are dependent on the light bulb(s)<br>used |
| Glass Description                 | Frost                                                                                     |
| Weight (lb.)                      | 2.46                                                                                      |
| Up/Down Installation              | Up                                                                                        |
| Fixture Type                      | Sconce                                                                                    |
| Fixture Material                  | Steel                                                                                     |
| Dimensions                        |                                                                                           |
| Back Plate or Canopy Width (in.)  | 5.13                                                                                      |
| Back Plate or Canopy Height (in.) | 5.17                                                                                      |
| Compliance                        |                                                                                           |
| Safety Listing                    | cULus                                                                                     |
| Location Rating                   | Damp                                                                                      |
| UL Application                    | Wall                                                                                      |
| ENERGY STAR                       | No                                                                                        |
| DLC Approved                      | No                                                                                        |
| ADA Compliant                     | No                                                                                        |
| California Status                 | Lawful for sale in California                                                             |
| Title 20 / 24 Status              | Lawful for sale                                                                           |
| California Prop 65                | Lead                                                                                      |
| RoHS Compliant                    | Yes                                                                                       |
| Additional Information            |                                                                                           |
| Additional Information            | Glass up installation only                                                                |
| Warranty                          | 1-Year                                                                                    |
|                                   |                                                                                           |