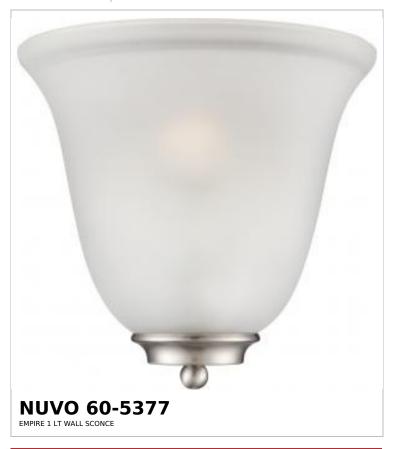

## SATCO NUVO

Project Name

ocation Prepared By

Notes

w] 06-11-2025 00:51:

| General                   |                |  |
|---------------------------|----------------|--|
| Status                    | Active         |  |
| Collection                | Empire         |  |
| Finish                    | Brushed Nickel |  |
| Style                     | Traditional    |  |
| Number of Lamps           | 1              |  |
| Height (in.)              | 9.63           |  |
| Width (in.)               | 10             |  |
| Extension (in.)           | 5              |  |
| Indoor or Outdoor Fixture | Indoor         |  |

| Specifications       |                                                                                     |
|----------------------|-------------------------------------------------------------------------------------|
| Base                 | Medium                                                                              |
| Bulb Type            | Lamp Dependent                                                                      |
| Max Wattage          | 60W                                                                                 |
| Voltage              | 120V                                                                                |
| Bulb Included        | No                                                                                  |
| Dimmable             | Lamp Dependent                                                                      |
| Dimming Note         | Dimming requirements and compatible dimmers are dependent on the light bulb(s) used |
| Glass Description    | Frost                                                                               |
| Weight (lb.)         | 2.46                                                                                |
| Up/Down Installation | Up                                                                                  |
| Fixture Type         | Sconce                                                                              |
| Fixture Material     | Steel                                                                               |