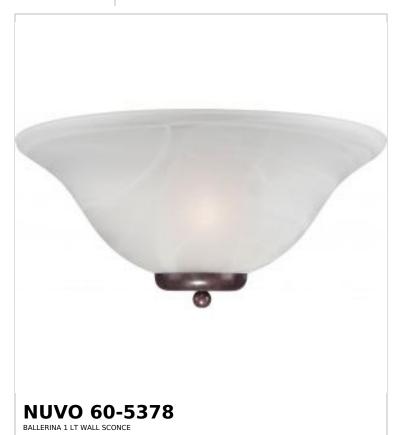

## SATCO NUVO

Project Name

ocation Prepared By

Notes

w] 03-26-2025 00:13:

| Status                    | Active      |  |
|---------------------------|-------------|--|
| Collection                | Ballerina   |  |
| Finish                    | Old Bronze  |  |
| Style                     | Traditional |  |
| Number of Lamps           | 1           |  |
| Height (in.)              | 7           |  |
| Width (in.)               | 15.88       |  |
| Extension (in.)           | 7.88        |  |
| Indoor or Outdoor Fixture | Indoor      |  |