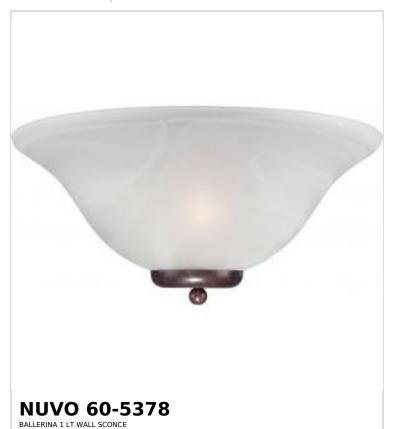

## SATCO NUVO

Project Name

ocation Prepared By

Notes

w] 02-19-2025 00:59:

| Status                    | Active      |  |
|---------------------------|-------------|--|
| Collection                | Ballerina   |  |
| Finish                    | Old Bronze  |  |
| Style                     | Traditional |  |
| Number of Lamps           | 1           |  |
| Height (in.)              | 7           |  |
| Width (in.)               | 15.88       |  |
| Extension (in.)           | 7.88        |  |
| Indoor or Outdoor Fixture | Indoor      |  |