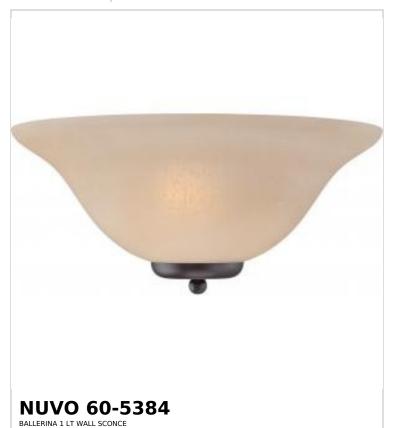

## SATCO NUVO

Project Name

Prepared By

Notes

| Status                    | Active          |  |
|---------------------------|-----------------|--|
| Collection                | Ballerina       |  |
| Finish                    | Mahogany Bronze |  |
| Style                     | Traditional     |  |
| Number of Lamps           | 1               |  |
| Height (in.)              | 7               |  |
| Width (in.)               | 15.88           |  |
| Extension (in.)           | 7.88            |  |
| Indoor or Outdoor Fixture | Indoor          |  |