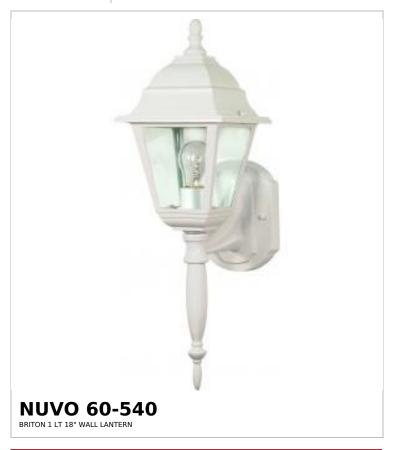

## SATCO NUVO

Project Name

Prepared By

Notes

| Status                    | Active      |
|---------------------------|-------------|
| Collection                | Briton      |
| Finish                    | White       |
| Style                     | Traditional |
| Number of Lamps           | 1           |
| Height (in.)              | 18          |
| Width (in.)               | 6           |
| Extension (in.)           | 6.13        |
| Indoor or Outdoor Fixture | Outdoor     |