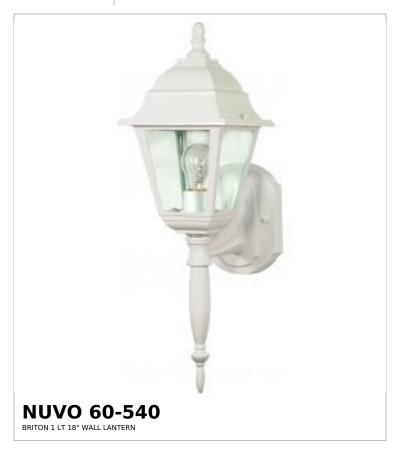

## SATCO NUVO

Project Name

ocation Prepared By

Notes

rw1 02-10-2025 03:20

| General                   |             |
|---------------------------|-------------|
| Status                    | Active      |
| Collection                | Briton      |
| Finish                    | White       |
| Style                     | Traditional |
| Number of Lamps           | 1           |
| Height (in.)              | 18          |
| Width (in.)               | 6           |
| Extension (in.)           | 6.13        |
| Indoor or Outdoor Fixture | Outdoor     |