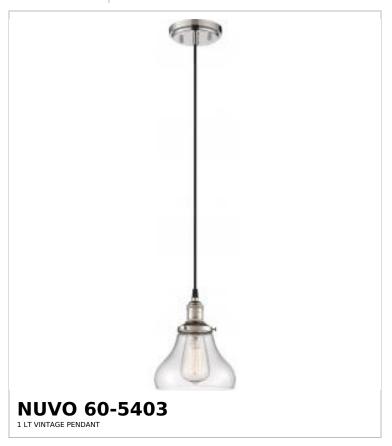

## SATCO NUVO

Project Name

ocation Prepared By

Notes

rw] 05-21-2025 00:0

| General                   |                 |  |
|---------------------------|-----------------|--|
| Status                    | Active          |  |
| Collection                | Vintage         |  |
| Finish                    | Polished Nickel |  |
| Style                     | Transitional    |  |
| Number of Lamps           | 1               |  |
| Height (in.)              | 8.63            |  |
| Width (in.)               | 7               |  |
| Indoor or Outdoor Fixture | Indoor          |  |

| Specifications    |                                                                                     |
|-------------------|-------------------------------------------------------------------------------------|
| Base              | Medium                                                                              |
| Bulb Type         | Incandescent                                                                        |
| Max Wattage       | 100W                                                                                |
| Voltage           | 120V                                                                                |
| Bulb Included     | Yes                                                                                 |
| Dimmable          | Lamp Dependent                                                                      |
| Dimming Note      | Dimming requirements and compatible dimmers are dependent on the light bulb(s) used |
| Replacement Bulb  | S2413                                                                               |
| Glass Description | Clear                                                                               |
| Weight (lb.)      | 3.71                                                                                |
| Sloped Ceiling    | Yes                                                                                 |
| Fixture Type      | Pendant                                                                             |
| Fixture Material  | Glass / Steel                                                                       |