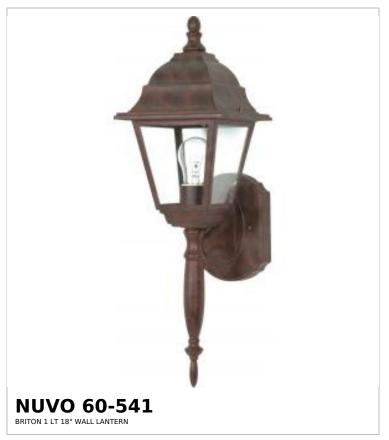

## SATCO NUVO

Project Name

ocation Prepared By

Notes

vw1 03-26-2025 00:13:0

| Status                    | Active      |  |
|---------------------------|-------------|--|
| Collection                | Briton      |  |
| Finish                    | Old Bronze  |  |
| Style                     | Traditional |  |
| Number of Lamps           | 1           |  |
| Height (in.)              | 18          |  |
| Width (in.)               | 6           |  |
| Extension (in.)           | 6.13        |  |
| Indoor or Outdoor Fixture | Outdoor     |  |