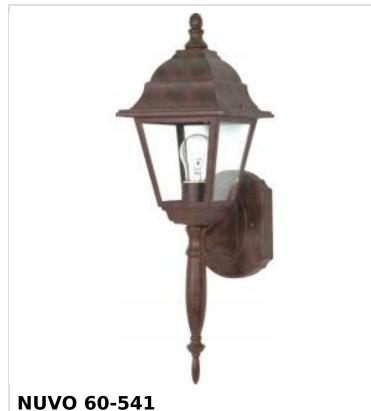

## SATCO NUVO

Project Name

Location

Prepared By

BRITON 1 LT 18" WALL LANTERN

Notes

| General                           |                                                                                           |
|-----------------------------------|-------------------------------------------------------------------------------------------|
| Status                            | Active                                                                                    |
| Collection                        | Briton                                                                                    |
| Finish                            | Old Bronze                                                                                |
| Style                             | Traditional                                                                               |
| Number of Lamps                   | 1                                                                                         |
| Height (in.)                      | 18                                                                                        |
| Width (in.)                       | 6                                                                                         |
| Extension (in.)                   | 6.13                                                                                      |
| Indoor or Outdoor Fixture         | Outdoor                                                                                   |
| Specifications                    |                                                                                           |
| Base                              | Medium                                                                                    |
| Bulb Type                         | Lamp Dependent                                                                            |
| Max Wattage                       | 60W                                                                                       |
| Voltage                           | 120V                                                                                      |
| Bulb Included                     | No                                                                                        |
| Dimmable                          | Lamp Dependent                                                                            |
| Dimming Note                      | Dimming requirements and compatible<br>dimmers are dependent on the light bulb(s)<br>used |
| Glass Description                 | Clear Seeded                                                                              |
| Weight (lb.)                      | 3.2                                                                                       |
| Fixture Type                      | Wall Lantern                                                                              |
| Fixture Material                  | Glass / Metal                                                                             |
| Dimensions                        |                                                                                           |
| Back Plate or Canopy Width (in.)  | 4.45                                                                                      |
| Back Plate or Canopy Height (in.) | 5.83                                                                                      |
| Top to Outlet                     | 12                                                                                        |
| Compliance                        |                                                                                           |
| Safety Listing                    | cULus                                                                                     |
| Location Rating                   | Wet                                                                                       |
| UL Application                    | Wall                                                                                      |
| ENERGY STAR                       | No                                                                                        |
| DLC Approved                      | No                                                                                        |
| ADA Compliant                     | No                                                                                        |
| California Status                 | Lawful for sale in California                                                             |
| Title 20 / 24 Status              | Lawful for sale                                                                           |
| California Prop 65                | Lead                                                                                      |
| RoHS Compliant                    | Yes                                                                                       |
| Additional Information            |                                                                                           |
| Warranty                          | 1 Year                                                                                    |