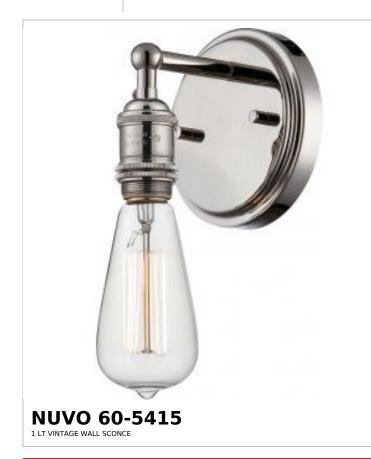

## SATCO NUVO

Project Name

Location

Prepared By

Notes

| General                             |                                                                                           |
|-------------------------------------|-------------------------------------------------------------------------------------------|
| Status                              | Active                                                                                    |
| Collection                          | Vintage                                                                                   |
| Finish                              | Polished Nickel                                                                           |
| Style                               | Transitional                                                                              |
| Number of Lamps                     | 1                                                                                         |
| Height (in.)                        | 9                                                                                         |
| Width (in.)                         | 4.88                                                                                      |
| Extension (in.)                     | 4.75                                                                                      |
| Indoor or Outdoor Fixture           | Indoor                                                                                    |
| Specifications                      |                                                                                           |
| Base                                | Medium                                                                                    |
| Bulb Type                           | Incandescent                                                                              |
| Max Wattage                         | 100W                                                                                      |
| Voltage                             | 120V                                                                                      |
| Bulb Included                       | Yes                                                                                       |
| Dimmable                            | Lamp Dependent                                                                            |
| Dimming Note                        | Dimming requirements and compatible<br>dimmers are dependent on the light bulb(s)<br>used |
| Replacement Bulb                    | S2413                                                                                     |
| Weight (lb.)                        | 1.3                                                                                       |
| Up/Down Installation                | Universal                                                                                 |
| Fixture Type                        | Sconce                                                                                    |
| Fixture Material                    | Glass / Steel                                                                             |
| Dimensions                          |                                                                                           |
| Back Plate or Canopy Diameter (in.) | 4.9                                                                                       |
| Compliance                          |                                                                                           |
| Safety Listing                      | cULus                                                                                     |
| Location Rating                     | Damp                                                                                      |
| UL Application                      | Wall - Up or Down                                                                         |
| Energy Star                         | No                                                                                        |
| DLC Approved                        | No                                                                                        |
| ADA Compliant                       | No                                                                                        |
| California Status                   | Lawful for sale in California                                                             |
| Title 20 / 24 Status                | Lawful for sale                                                                           |
| California Prop 65                  | Lead                                                                                      |
| RoHS Compliant                      | Yes                                                                                       |
| Additional Information              |                                                                                           |
| Includes                            | (1) 60W Incandescent Lamp                                                                 |
| Installation Notes                  | Mounts Up and Down                                                                        |
| Warranty                            | 1 Year Limited - Fixtures                                                                 |