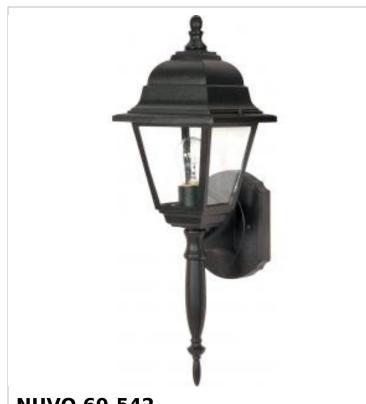

## SATCO NUVO

Project Name

Location

Prepared By

NUVO 60-542 BRITON 1 LT 18" WALL LANTERN

Notes

| General                           |                                                                                           |
|-----------------------------------|-------------------------------------------------------------------------------------------|
| Status                            | Active                                                                                    |
| Collection                        | Briton                                                                                    |
| Finish                            | Textured Black                                                                            |
| Style                             | Traditional                                                                               |
| Number of Lamps                   | 1                                                                                         |
| Height (in.)                      | 18                                                                                        |
| Width (in.)                       | 6                                                                                         |
| Extension (in.)                   | 6.13                                                                                      |
| Indoor or Outdoor Fixture         | Outdoor                                                                                   |
| Specifications                    |                                                                                           |
| Base                              | Medium                                                                                    |
| Bulb Type                         | Lamp Dependent                                                                            |
| Max Wattage                       | 60W                                                                                       |
| Voltage                           | 120V                                                                                      |
| Bulb Included                     | No                                                                                        |
| Dimmable                          | Lamp Dependent                                                                            |
| Dimming Note                      | Dimming requirements and compatible<br>dimmers are dependent on the light bulb(s)<br>used |
| Glass Description                 | Clear Seeded                                                                              |
| Weight (lb.)                      | 3.2                                                                                       |
| Fixture Type                      | Wall Lantern                                                                              |
| Fixture Material                  | Metal                                                                                     |
| Dimensions                        |                                                                                           |
| Back Plate or Canopy Width (in.)  | 4.45                                                                                      |
| Back Plate or Canopy Height (in.) | 5.83                                                                                      |
| Top to Outlet                     | 12                                                                                        |
| Compliance                        |                                                                                           |
| Safety Listing                    | cULus                                                                                     |
| Location Rating                   | Wet                                                                                       |
| UL Application                    | Wall                                                                                      |
| Energy Star                       | No                                                                                        |
| DLC Approved                      | No                                                                                        |
| ADA Compliant                     | No                                                                                        |
| California Status                 | Lawful for sale in California                                                             |
| Title 20 / 24 Status              | Lawful for sale                                                                           |
| California Prop 65                | Lead                                                                                      |
| RoHS Compliant                    | Yes                                                                                       |
| Additional Information            |                                                                                           |
|                                   |                                                                                           |