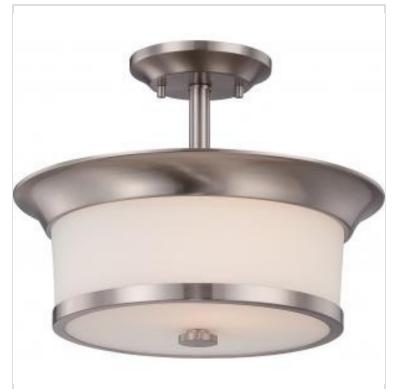

## SATCO NUVO

Project Name

ocation

Prepared By

**NUVO 60-5450** 

MOBILI - 2 LT SEMI FLUSH

Notes

www1 02-16-2025 22:26:

| General                   |                |  |
|---------------------------|----------------|--|
| Status                    | Active         |  |
| Collection                | Mobili         |  |
| Finish                    | Brushed Nickel |  |
| Style                     | Transitional   |  |
| Number of Lamps           | 2              |  |
| Height (in.)              | 10.25          |  |
| Width (in.)               | 13.13          |  |
| Indoor or Outdoor Fixture | Indoor         |  |

| Specifications    |                                                                                     |  |
|-------------------|-------------------------------------------------------------------------------------|--|
| Base              | Medium                                                                              |  |
| Bulb Type         | Lamp Dependent                                                                      |  |
| Max Wattage       | 60W                                                                                 |  |
| Voltage           | 120V                                                                                |  |
| Bulb Included     | No                                                                                  |  |
| Dimmable          | Lamp Dependent                                                                      |  |
| Dimming Note      | Dimming requirements and compatible dimmers are dependent on the light bulb(s) used |  |
| Glass Description | Satin White                                                                         |  |
| Weight (lb.)      | 7.06                                                                                |  |
| Sloped Ceiling    | Yes with Pendant Conv Kit                                                           |  |
| Fixture Type      | Semi Flush                                                                          |  |
| Fixture Material  | Glass / Metal                                                                       |  |