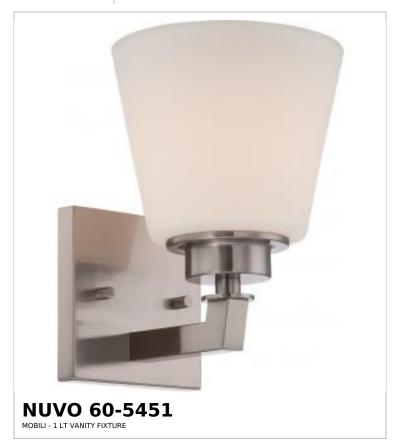

## SATCO NUVO

Project Name

ocation Prepared By

Notes

ww105-13-2025 23:26:

| Status                    | Active         |  |
|---------------------------|----------------|--|
| Collection                | Mobili         |  |
| Finish                    | Brushed Nickel |  |
| Style                     | Transitional   |  |
| Number of Lamps           | 1              |  |
| Height (in.)              | 8.13           |  |
| Width (in.)               | 5.88           |  |
| Extension (in.)           | 6.88           |  |
| Indoor or Outdoor Fixture | Indoor         |  |