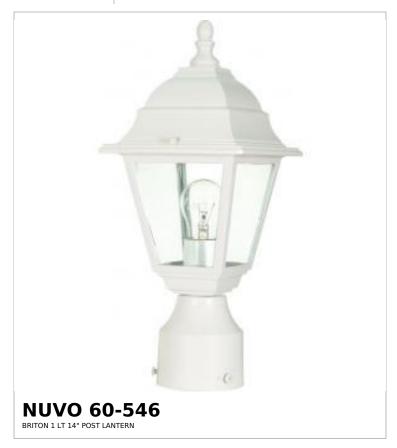

## SATCO NUVO

Project Name

Prepared By

Notes

| Status                    | Active      |
|---------------------------|-------------|
| Collection                | Briton      |
| Finish                    | White       |
| Style                     | Traditional |
| Number of Lamps           | 1           |
| Height (in.)              | 14          |
| Width (in.)               | 6           |
| Length (in.)              | 6           |
| Indoor or Outdoor Fixture | Outdoor     |