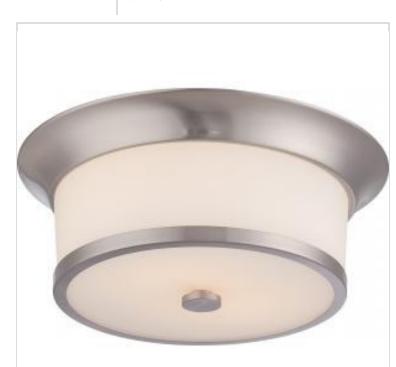

## SATCO NUVO

Project Name

```
Location
```

Prepared By

NUVO 60-5460 MOBILI - 2 LT FLUSH FIXTURE

Notes

General Status Active Collection Mobili Finish Brushed Nickel Style Transitional Number of Lamps 2 Height (in.) 5.13 13.13 Width (in.) Indoor or Outdoor Fixture Indoor Specifications Base Medium Bulb Type Lamp Dependent Max Wattage 60W Voltage 120V Bulb Included No Dimmable Lamp Dependent Dimming requirements and compatible Dimming Note dimmers are dependent on the light bulb(s) used Glass Description Satin White Weight (lb.) 6.38 Sloped Ceiling Yes Fixture Type Flush Mount Fixture Material Steel Compliance Safety Listing cULus Location Rating Damp Ceiling UL Application Energy Star No DLC Approved No Lawful for sale in California California Status Title 20 / 24 Status Lawful for sale California Prop 65 Lead **RoHS** Compliant Yes Additional Information