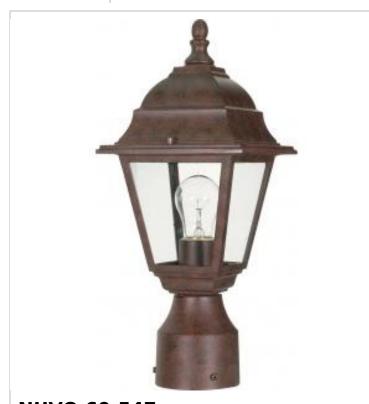

## SATCO NUVO

Project Name

Location

Prepared By

**NUVO 60-547** BRITON 1 LT 14" POST LANTERN

Notes

General Status Active Collection Briton Finish Old Bronze Traditional Style Number of Lamps 1 Height (in.) 14 Width (in.) 6 Length (in.) 6 Indoor or Outdoor Fixture Outdoor Specifications Base Medium Bulb Type Lamp Dependent Max Wattage 60W Voltage 120V Bulb Included No Dimmable Lamp Dependent Dimming requirements and compatible dimmers are dependent on the light bulb(s) Dimming Note used Glass Description Clear Weight (lb.) 2.28 Fixture Type Post Lantern Fixture Material Glass / Metal Dimensions Fitter Size 3 in. Compliance Safety Listing cULus - Listed Wet Location Rating ENERGY STAR No DLC Approved No California Status Lawful for sale in California Title 20 / 24 Status Lawful for sale California Prop 65 Lead **RoHS** Compliant Yes Additional Information