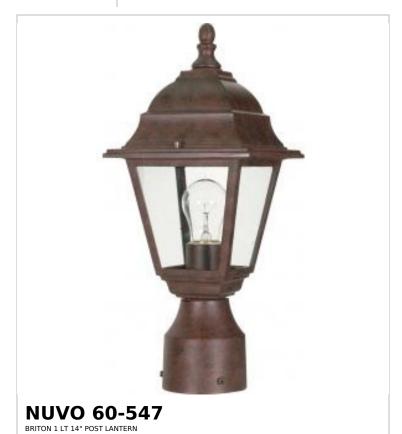

## SATCO NUVO

Project Name

ocation Prepared By

Notes

ww] 02-10-2025 03:20

| General                   |             |
|---------------------------|-------------|
| Status                    | Active      |
| Collection                | Briton      |
| Finish                    | Old Bronze  |
| Style                     | Traditional |
| Number of Lamps           | 1           |
| Height (in.)              | 14          |
| Width (in.)               | 6           |
| Length (in.)              | 6           |
| Indoor or Outdoor Fixture | Outdoor     |

| Specifications    |                                                                                     |
|-------------------|-------------------------------------------------------------------------------------|
| Base              | Medium                                                                              |
| Bulb Type         | Lamp Dependent                                                                      |
| Max Wattage       | 60W                                                                                 |
| Voltage           | 120V                                                                                |
| Bulb Included     | No                                                                                  |
| Dimmable          | Lamp Dependent                                                                      |
| Dimming Note      | Dimming requirements and compatible dimmers are dependent on the light bulb(s) used |
| Glass Description | Clear                                                                               |
| Weight (lb.)      | 2.28                                                                                |
| Fixture Type      | Post Lantern                                                                        |
| Fixture Material  | Glass / Metal                                                                       |