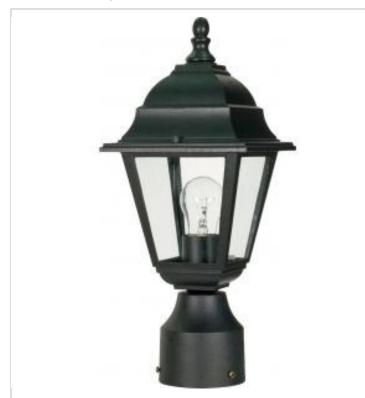

## SATCO NUVO

Project Name

Prepared By

**NUVO 60-548** BRITON 1 LT 14" POST LANTERN

Notes

| Status                    | Active                                                                                    |
|---------------------------|-------------------------------------------------------------------------------------------|
| Collection                | Briton                                                                                    |
| Finish                    | Textured Black                                                                            |
| Style                     | Traditional                                                                               |
| Number of Lamps           | 1                                                                                         |
| Height (in.)              | 14                                                                                        |
| Width (in.)               | 6                                                                                         |
| Length (in.)              | 6                                                                                         |
| Indoor or Outdoor Fixture | Outdoor                                                                                   |
| Specifications            |                                                                                           |
| Base                      | Medium                                                                                    |
| Bulb Type                 | Lamp Dependent                                                                            |
| Max Wattage               | 60W                                                                                       |
| Voltage                   | 120V                                                                                      |
| Bulb Included             | No                                                                                        |
| Dimmable                  | Lamp Dependent                                                                            |
| Dimming Note              | Dimming requirements and compatible<br>dimmers are dependent on the light bulb(s)<br>used |
| Glass Description         | Clear                                                                                     |
| Weight (lb.)              | 2.28                                                                                      |
| Fixture Type              | Post Lantern                                                                              |
| Fixture Material          | Glass / Metal                                                                             |
| Dimensions                |                                                                                           |
| Fitter Size               | 3 in.                                                                                     |
| Compliance                |                                                                                           |
| Safety Listing            | cULus                                                                                     |
| Location Rating           | Wet                                                                                       |
| ENERGY STAR               | No                                                                                        |
| DLC Approved              | No                                                                                        |
| California Status         | Lawful for sale in California                                                             |
| Title 20 / 24 Status      | Lawful for sale                                                                           |
| California Prop 65        | Lead                                                                                      |
| RoHS Compliant            | Yes                                                                                       |