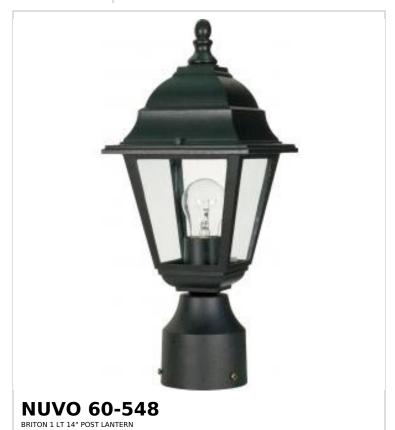

## SATCO NUVO

Project Name

ocation Prepared By

Notes

rww1 02-10-2025 03:20

| General                   |                |  |
|---------------------------|----------------|--|
| Status                    | Active         |  |
| Collection                | Briton         |  |
| Finish                    | Textured Black |  |
| Style                     | Traditional    |  |
| Number of Lamps           | 1              |  |
| Height (in.)              | 14             |  |
| Width (in.)               | 6              |  |
| Length (in.)              | 6              |  |
| Indoor or Outdoor Fixture | Outdoor        |  |