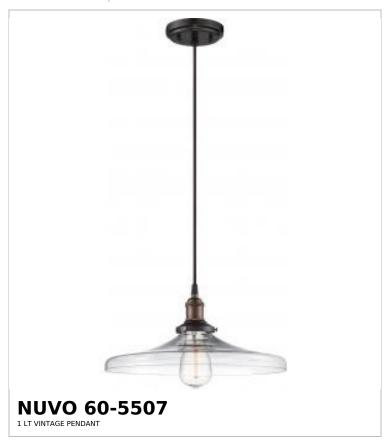

## SATCO NUVO

Project Name

ocation Prepared By

Notes

rw] 05-12-2025 02:4

| Status                    | Active        |
|---------------------------|---------------|
| Collection                | Vintage       |
| Finish                    | Rustic Bronze |
| Style                     | Transitional  |
| Number of Lamps           | 1             |
| Height (in.)              | 6.75          |
| Width (in.)               | 14            |
| Indoor or Outdoor Fixture | Indoor        |

| Specifications    |                                                                                     |
|-------------------|-------------------------------------------------------------------------------------|
| Base              | Medium                                                                              |
| Bulb Type         | Incandescent                                                                        |
| Max Wattage       | 100W                                                                                |
| Voltage           | 120V                                                                                |
| Bulb Included     | Yes                                                                                 |
| Dimmable          | Lamp Dependent                                                                      |
| Dimming Note      | Dimming requirements and compatible dimmers are dependent on the light bulb(s) used |
| Replacement Bulb  | S2413                                                                               |
| Glass Description | Clear                                                                               |
| Weight (lb.)      | 4.56                                                                                |
| Sloped Ceiling    | Yes                                                                                 |
| Fixture Type      | Pendant                                                                             |
| Fixture Material  | Glass / Metal                                                                       |