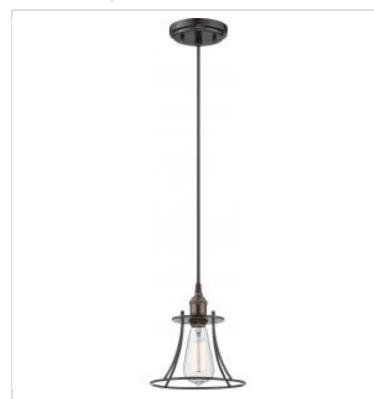

## NUVO 60-5511 1 LT VINTAGE PENDANT

Notes

| Status                                   | Active                                                                                    |
|------------------------------------------|-------------------------------------------------------------------------------------------|
| Collection                               |                                                                                           |
| Finish                                   | Vintage                                                                                   |
|                                          | Rustic Bronze                                                                             |
| Style                                    | Transitional 1                                                                            |
| Number of Lamps                          |                                                                                           |
| Height (in.)                             | 8.25                                                                                      |
| Width (in.)<br>Indoor or Outdoor Fixture | Indoor                                                                                    |
|                                          | indoor                                                                                    |
| Specifications                           |                                                                                           |
| Base                                     | Medium                                                                                    |
| Bulb Type                                | Incandescent                                                                              |
| Max Wattage                              | 100W                                                                                      |
| Voltage                                  | 120V                                                                                      |
| Bulb Included                            | Yes                                                                                       |
| Dimmable                                 | Lamp Dependent                                                                            |
| Dimming Note                             | Dimming requirements and compatible<br>dimmers are dependent on the light bulb(s)<br>used |
| Replacement Bulb                         | S2413                                                                                     |
| Weight (lb.)                             | 2.84                                                                                      |
| Sloped Ceiling                           | Yes                                                                                       |
| Fixture Type                             | Pendant                                                                                   |
| Fixture Material                         | Glass / Steel                                                                             |
| Dimensions                               |                                                                                           |
| Back Plate or Canopy Height (in.)        | 0.94                                                                                      |
| Back Plate or Canopy Diameter (in.)      | 4.92                                                                                      |
| Compliance                               |                                                                                           |
| Safety Listing                           | cULus                                                                                     |
| Location Rating                          | Dry                                                                                       |
| UL Application                           | Ceiling                                                                                   |
| Energy Star                              | No                                                                                        |
| DLC Approved                             | No                                                                                        |
| California Status                        | Lawful for sale in California                                                             |
| Title 20 / 24 Status                     | Lawful for sale                                                                           |
| California Prop 65                       | Lead                                                                                      |
| RoHS Compliant                           | Yes                                                                                       |
| Additional Information                   |                                                                                           |
| Includes                                 | <ol> <li>12 foot cord;</li> <li>40W ST19 Medium Base<br/>Incandescent Lamp</li> </ol>     |
| Warranty                                 | 1 Year Limited - Fixtures                                                                 |