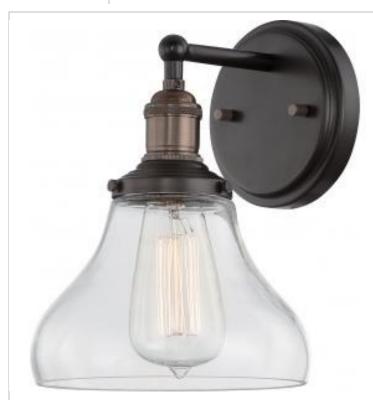

## NUVO 60-5513 1 LT VINTAGE WALL SCONCE

I EI VINTAGE WALL SCONCE

Notes

| General                             |                                                                                           |
|-------------------------------------|-------------------------------------------------------------------------------------------|
| Status                              | Active                                                                                    |
| Collection                          | Vintage                                                                                   |
| Finish                              | Rustic Bronze                                                                             |
| Style                               | Transitional                                                                              |
| Number of Lamps                     | 1                                                                                         |
| Height (in.)                        | 9.75                                                                                      |
| Width (in.)                         | 7                                                                                         |
| Extension (in.)                     | 7.88                                                                                      |
| Indoor or Outdoor Fixture           | Indoor                                                                                    |
| Specifications                      |                                                                                           |
| Base                                | Medium                                                                                    |
| Bulb Type                           | Incandescent                                                                              |
| Max Wattage                         | 100W                                                                                      |
| Voltage                             | 120V                                                                                      |
| Bulb Included                       | Yes                                                                                       |
| Dimmable                            | Lamp Dependent                                                                            |
| Dimming Note                        | Dimming requirements and compatible<br>dimmers are dependent on the light bulb(s)<br>used |
| Replacement Bulb                    | S2413                                                                                     |
| Glass Description                   | Clear                                                                                     |
| Weight (lb.)                        | 3.58                                                                                      |
| Up/Down Installation                | Universal                                                                                 |
| Fixture Type                        | Sconce                                                                                    |
| Fixture Material                    | Glass / Steel                                                                             |
| Dimensions                          |                                                                                           |
| Back Plate or Canopy Diameter (in.) | 4.9                                                                                       |
| Compliance                          |                                                                                           |
| Safety Listing                      | cULus                                                                                     |
| Location Rating                     | Damp                                                                                      |
| UL Application                      | Wall - Up or Down                                                                         |
| ENERGY STAR                         | No                                                                                        |
| DLC Approved                        | No                                                                                        |
| ADA Compliant                       | No                                                                                        |
| California Status                   | Lawful for sale in California                                                             |
| Title 20 / 24 Status                | Lawful for sale                                                                           |
| California Prop 65                  | Lead                                                                                      |
| RoHS Compliant                      | Yes                                                                                       |
| Additional Information              |                                                                                           |
| Includes                            | (1) 40W Incandescent Lamp                                                                 |
| Installation Notes                  | Mounts Up and Down                                                                        |
| Warranty                            | 1-Year                                                                                    |