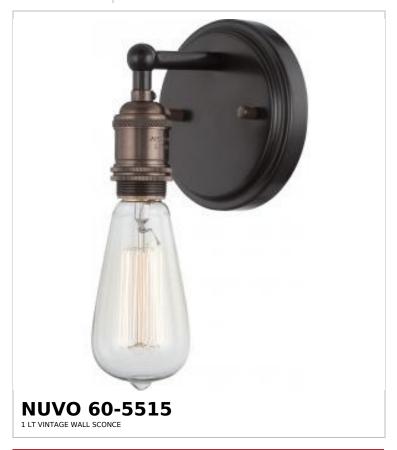

## SATCO NUVO

Project Name

ocation Prepared By

Notes

rw1 01-29-2025 00:38:

| Status                    | Active        |  |
|---------------------------|---------------|--|
| Collection                | Vintage       |  |
| Finish                    | Rustic Bronze |  |
| Style                     | Transitional  |  |
| Number of Lamps           | 1             |  |
| Height (in.)              | 9             |  |
| Width (in.)               | 4.88          |  |
| Extension (in.)           | 4.75          |  |
| Indoor or Outdoor Fixture | Indoor        |  |

| Specifications       |                                                                                     |
|----------------------|-------------------------------------------------------------------------------------|
| Base                 | Medium                                                                              |
| Bulb Type            | Incandescent                                                                        |
| Max Wattage          | 100W                                                                                |
| Voltage              | 120V                                                                                |
| Bulb Included        | Yes                                                                                 |
| Dimmable             | Lamp Dependent                                                                      |
| Dimming Note         | Dimming requirements and compatible dimmers are dependent on the light bulb(s) used |
| Replacement Bulb     | S2413                                                                               |
| Weight (lb.)         | 1.3                                                                                 |
| Up/Down Installation | Universal                                                                           |
| Fixture Type         | Sconce                                                                              |
| Fixture Material     | Steel                                                                               |