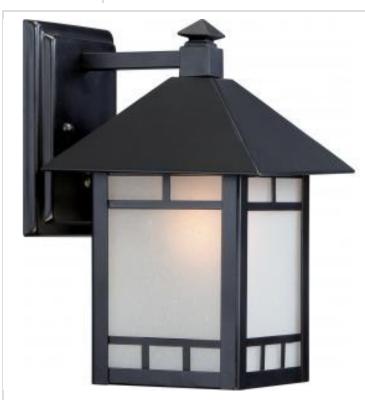

## SATCO NUVO

Project Name

Prepared By

NUVO 60-5601 DREXEL 1 LT 7" OUTDOOR WALL

Notes

[www] 04-21-2025 01:02:56

| General                           |                                                                                           |
|-----------------------------------|-------------------------------------------------------------------------------------------|
| Status                            | Active                                                                                    |
| Collection                        | Drexel                                                                                    |
| Finish                            | Stone Black                                                                               |
| Style                             | Traditional                                                                               |
| Number of Lamps                   | 1                                                                                         |
| Height (in.)                      | 10.5                                                                                      |
| Width (in.)                       | 7                                                                                         |
| Extension (in.)                   | 8.5                                                                                       |
| Indoor or Outdoor Fixture         | Outdoor                                                                                   |
| Specifications                    |                                                                                           |
| Base                              | Medium                                                                                    |
| Bulb Type                         | Lamp Dependent                                                                            |
| Max Wattage                       | 60W                                                                                       |
| Voltage                           | 120V                                                                                      |
| Bulb Included                     | No                                                                                        |
| Dimmable                          | Lamp Dependent                                                                            |
| Dimming Note                      | Dimming requirements and compatible<br>dimmers are dependent on the light bulb(s)<br>used |
| Glass Description                 | Frosted Seeded                                                                            |
| Weight (lb.)                      | 4.89                                                                                      |
| Fixture Type                      | Wall Lantern                                                                              |
| Fixture Material                  | Steel                                                                                     |
| Dimensions                        |                                                                                           |
| Back Plate or Canopy Width (in.)  | 4.75                                                                                      |
| Back Plate or Canopy Height (in.) | 6.25                                                                                      |
| Compliance                        |                                                                                           |
| Safety Listing                    | cULus                                                                                     |
| Location Rating                   | Wet                                                                                       |
| UL Application                    | Wall                                                                                      |
| ENERGY STAR                       | No                                                                                        |
| DLC Approved                      | No                                                                                        |
| ADA Compliant                     | No                                                                                        |
| California Status                 | Lawful for sale in California                                                             |
| Title 20 / 24 Status              | Lawful for sale                                                                           |
| California Prop 65                | Lead                                                                                      |
| RoHS Compliant                    | Yes                                                                                       |