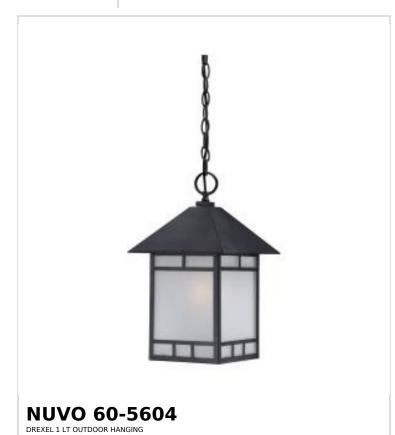

## SATCO NUVO

Project Name

ocation Prepared By

Notes

rw] 05-05-2025 00:0

| General                   |              |  |
|---------------------------|--------------|--|
| Status                    | Active       |  |
| Collection                | Drexel       |  |
| Finish                    | Stone Black  |  |
| Style                     | Transitional |  |
| Number of Lamps           | 1            |  |
| Height (in.)              | 16           |  |
| Width (in.)               | 10           |  |
| Indoor or Outdoor Fixture | Outdoor      |  |

| Base              | Medium                                                                              |
|-------------------|-------------------------------------------------------------------------------------|
| Bulb Type         | Lamp Dependent                                                                      |
| Max Wattage       | 100W                                                                                |
| Voltage           | 120V                                                                                |
| Bulb Included     | No                                                                                  |
| Dimmable          | Lamp Dependent                                                                      |
| Dimming Note      | Dimming requirements and compatible dimmers are dependent on the light bulb(s) used |
| Glass Description | Frosted Seeded                                                                      |
| Weight (lb.)      | 7.82                                                                                |
| Sloped Ceiling    | Yes                                                                                 |
| Fixture Type      | Hanging Lantern                                                                     |
| Fixture Material  | Glass / Metal                                                                       |

| Dimensions                          |        |
|-------------------------------------|--------|
| Back Plate or Canopy Height (in.)   | 1.02   |
| Back Plate or Canopy Diameter (in.) | 5.12   |
| Chain Length                        | 48 in. |