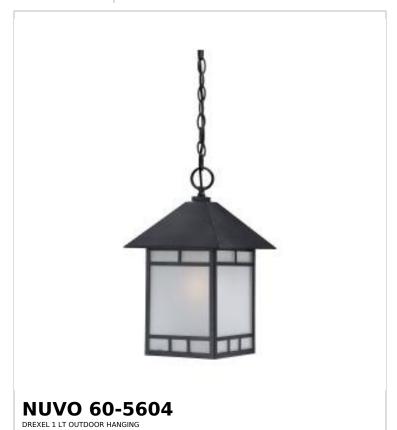

## SATCO NUVO

Project Name

ocation Prepared By

Notes

w] 02-05-2025 01:29

| General                   |              |  |
|---------------------------|--------------|--|
| Status                    | Active       |  |
| Collection                | Drexel       |  |
| Finish                    | Stone Black  |  |
| Style                     | Transitional |  |
| Number of Lamps           | 1            |  |
| Height (in.)              | 16           |  |
| Width (in.)               | 10           |  |
| Indoor or Outdoor Fixture | Outdoor      |  |

| Base              | Medium                                                                             |
|-------------------|------------------------------------------------------------------------------------|
| Bulb Type         | Lamp Dependent                                                                     |
| Max Wattage       | 100W                                                                               |
| Voltage           | 120V                                                                               |
| Bulb Included     | No                                                                                 |
| Dimmable          | Lamp Dependent                                                                     |
| Dimming Note      | Dimming requirements and compatible dimmers are dependent on the light bulb(s used |
| Glass Description | Frosted Seeded                                                                     |
| Weight (lb.)      | 7.82                                                                               |
| Sloped Ceiling    | Yes                                                                                |
| Fixture Type      | Hanging Lantern                                                                    |
| Fixture Material  | Glass / Metal                                                                      |

| Dimensions                          |        |
|-------------------------------------|--------|
| Back Plate or Canopy Height (in.)   | 1.02   |
| Back Plate or Canopy Diameter (in.) | 5.12   |
| Chain Length                        | 48 in. |