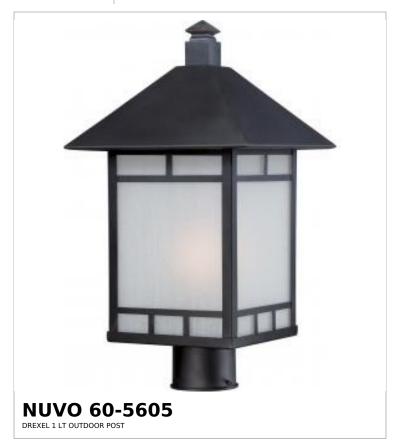

## SATCO NUVO

Project Name

ocation Prepared By

Notes

ww] 04-23-2025 00:25:17

| General                   |             |  |
|---------------------------|-------------|--|
| Status                    | Active      |  |
| Collection                | Drexel      |  |
| Finish                    | Stone Black |  |
| Style                     | Traditional |  |
| Number of Lamps           | 1           |  |
| Height (in.)              | 18          |  |
| Width (in.)               | 10          |  |
| Length (in.)              | 10          |  |
| Indoor or Outdoor Fixture | Outdoor     |  |