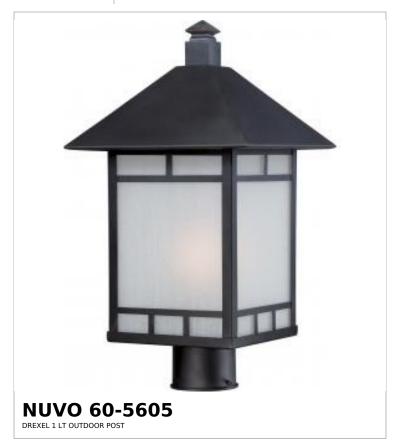

## SATCO NUVO

Project Name

ocation Prepared By

Notes

w1 02-24-2025 00:53:29

| Status                    | Active      |  |
|---------------------------|-------------|--|
| Collection                | Drexel      |  |
| Finish                    | Stone Black |  |
| Style                     | Traditional |  |
| Number of Lamps           | 1           |  |
| Height (in.)              | 18          |  |
| Width (in.)               | 10          |  |
| Length (in.)              | 10          |  |
| Indoor or Outdoor Fixture | Outdoor     |  |