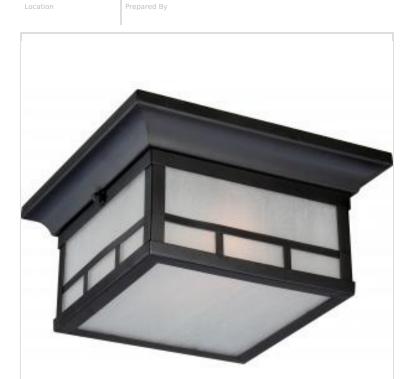

## SATCO' NUVO

Project Name

```
|
```

NUVO 60-5606 DREXEL 2 LT OUTDOOR FLUSH

DREAEL 2 LT OUTDOOR FL

Notes

| General                           |                                                                                           |
|-----------------------------------|-------------------------------------------------------------------------------------------|
| Status                            | Active                                                                                    |
| Collection                        | Drexel                                                                                    |
| Finish                            | Stone Black                                                                               |
| Style                             | Traditional                                                                               |
| Number of Lamps                   | 2                                                                                         |
| Height (in.)                      | 5.5                                                                                       |
| Width (in.)                       | 11                                                                                        |
| Length (in.)                      | 11                                                                                        |
| Indoor or Outdoor Fixture         | Outdoor                                                                                   |
| Specifications                    |                                                                                           |
| Base                              | Medium                                                                                    |
| Bulb Type                         | Lamp Dependent                                                                            |
| Max Wattage                       | 60W                                                                                       |
| Voltage                           | 120V                                                                                      |
| Bulb Included                     | No                                                                                        |
| Dimmable                          | Lamp Dependent                                                                            |
| Dimming Note                      | Dimming requirements and compatible<br>dimmers are dependent on the light bulb(s)<br>used |
| Glass Description                 | Frosted Seeded                                                                            |
| Weight (lb.)                      | 6.56                                                                                      |
| Sloped Ceiling                    | Yes                                                                                       |
| Fixture Type                      | Flush Mount                                                                               |
| Fixture Material                  | Glass / Metal                                                                             |
| Dimensions                        |                                                                                           |
| Back Plate or Canopy Length (in.) | 11.25                                                                                     |
| Back Plate or Canopy Width (in.)  | 11.25                                                                                     |
| Back Plate or Canopy Height (in.) | 1.5                                                                                       |
| Compliance                        |                                                                                           |
| Safety Listing                    | cULus                                                                                     |
| Location Rating                   | Wet                                                                                       |
| UL Application                    | Ceiling                                                                                   |
| ENERGY STAR                       | No                                                                                        |
| DLC Approved                      | No                                                                                        |
| California Status                 | Lawful for sale in California                                                             |
| Title 20 / 24 Status              | Lawful for sale                                                                           |
| California Prop 65                | Lead                                                                                      |
| RoHS Compliant                    | Yes                                                                                       |
| Additional Information            |                                                                                           |
| Warranty                          | 1-Year                                                                                    |
|                                   |                                                                                           |