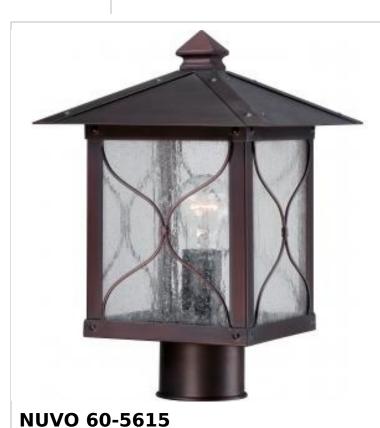

## SATCO NUVO

Project Name

Prepared By

VEGA 1 LT OUTDOOR POST

| General                   |                                                                                           |
|---------------------------|-------------------------------------------------------------------------------------------|
| Status                    | Active                                                                                    |
| Collection                | Vega                                                                                      |
| Finish                    | Classic Bronze                                                                            |
| Style                     | Transitional                                                                              |
| Number of Lamps           | 1                                                                                         |
| Height (in.)              | 13.25                                                                                     |
| Width (in.)               | 9                                                                                         |
| Length (in.)              | 9                                                                                         |
| Indoor or Outdoor Fixture | Outdoor                                                                                   |
| Specifications            |                                                                                           |
| Base                      | Medium                                                                                    |
| Bulb Type                 | Lamp Dependent                                                                            |
| Max Wattage               | 100W                                                                                      |
| Voltage                   | 120V                                                                                      |
| Bulb Included             | No                                                                                        |
| Dimmable                  | Lamp Dependent                                                                            |
| Dimming Note              | Dimming requirements and compatible<br>dimmers are dependent on the light bulb(s)<br>used |
| Glass Description         | Clear Seeded                                                                              |
| Weight (lb.)              | 6.82                                                                                      |
| Fixture Type              | Post Lantern                                                                              |
| Fixture Material          | Glass / Metal                                                                             |
| Dimensions                |                                                                                           |
| Fitter Size               | 3 in.                                                                                     |
| Compliance                |                                                                                           |
| Safety Listing            | cULus                                                                                     |
| Location Rating           | Wet                                                                                       |
| ENERGY STAR               | No                                                                                        |
| DLC Approved              | No                                                                                        |
| California Status         | Lawful for sale in California                                                             |
| Title 20 / 24 Status      | Lawful for sale                                                                           |
| California Prop 65        | Lead                                                                                      |
| RoHS Compliant            | Yes                                                                                       |
|                           |                                                                                           |