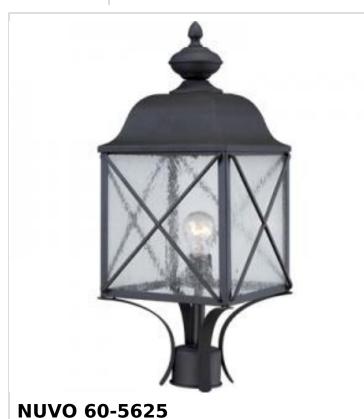

## SATCO' NUVO

Project Name

.

Prepared By

WINGATE 1 LT OUTDOOR POST

## Notes

| Status                    | Active                                                                                   |
|---------------------------|------------------------------------------------------------------------------------------|
| Collection                | Wingate                                                                                  |
| Finish                    | Textured Black                                                                           |
| Style                     | Transitional                                                                             |
| Number of Lamps           | 1                                                                                        |
| Height (in.)              | 23                                                                                       |
| Width (in.)               | 9.88                                                                                     |
| Length (in.)              | 9.88                                                                                     |
| Indoor or Outdoor Fixture | Outdoor                                                                                  |
| Specifications            |                                                                                          |
| Base                      | Medium                                                                                   |
| Bulb Type                 | Lamp Dependent                                                                           |
| Max Wattage               | 100W                                                                                     |
| Voltage                   | 120V                                                                                     |
| Bulb Included             | No                                                                                       |
| Dimmable                  | Lamp Dependent                                                                           |
| Dimming Note              | Dimming requirements and compatible<br>dimmers are dependent on the light bulb(s<br>used |
| Glass Description         | Clear Seeded                                                                             |
| Weight (lb.)              | 10.63                                                                                    |
| Fixture Type              | Post Lantern                                                                             |
| Fixture Material          | Glass / Steel                                                                            |
| Dimensions                |                                                                                          |
| Fitter Size               | 3 in.                                                                                    |
| Compliance                |                                                                                          |
| Safety Listing            | cULus                                                                                    |
| Location Rating           | Wet                                                                                      |
| ENERGY STAR               | No                                                                                       |
| DLC Approved              | No                                                                                       |
| California Status         | Lawful for sale in California                                                            |
| Title 20 / 24 Status      | Lawful for sale                                                                          |
|                           |                                                                                          |