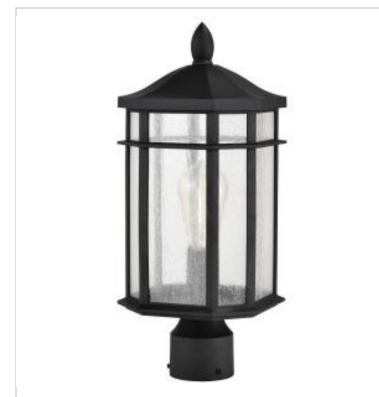

## SATCO' NUVO

General

Project Name

Prepared By

NUVO 60-5758 RAIDEN 1LT OUTDOOR POST

Notes

| Status                              | Active                                                                                    |
|-------------------------------------|-------------------------------------------------------------------------------------------|
| Collection                          | Raiden                                                                                    |
| Finish                              | Matte Black                                                                               |
| Style                               | Traditional                                                                               |
| Number of Lamps                     | 1                                                                                         |
| Height (in.)                        | 17.88                                                                                     |
| Width (in.)                         | 7.5                                                                                       |
| Indoor or Outdoor Fixture           | Outdoor                                                                                   |
| Specifications                      |                                                                                           |
| Base                                | Medium                                                                                    |
| Bulb Type                           | Lamp Dependent                                                                            |
| Max Wattage                         | 100W                                                                                      |
| Voltage                             | 120V                                                                                      |
| Bulb Included                       | No                                                                                        |
| Dimmable                            | Lamp Dependent                                                                            |
| Dimming Note                        | Dimming requirements and compatible<br>dimmers are dependent on the light bulb(s)<br>used |
| Glass Description                   | Clear Seeded                                                                              |
| Fabric Description                  | Clear Seeded                                                                              |
| Weight (lb.)                        | 5.41                                                                                      |
| Fixture Type                        | Post Lantern                                                                              |
| Fixture Material                    | Die-Cast Aluminum / Glass                                                                 |
| Dimensions                          |                                                                                           |
| Back Plate or Canopy Height (in.)   | 3.5                                                                                       |
| Back Plate or Canopy Diameter (in.) | 3.25                                                                                      |
| Compliance                          |                                                                                           |
| Safety Listing                      | cETLus                                                                                    |
| Location Rating                     | Wet                                                                                       |
| ENERGY STAR                         | No                                                                                        |
| DLC Approved                        | No                                                                                        |
| ADA Compliant                       | No                                                                                        |
| NSF Approved                        | No                                                                                        |
| California Status                   | Lawful for sale in California                                                             |
| Title 20 / 24 Status                | Lawful for sale                                                                           |
| California Prop 65                  | Lead                                                                                      |
| RoHS Compliant                      | No                                                                                        |
| FCC Compliant                       | No                                                                                        |
| Additional Information              |                                                                                           |
| Additional Information              | Powder Coated                                                                             |
| Warranty                            | 1 Year Limited - Fixtures                                                                 |