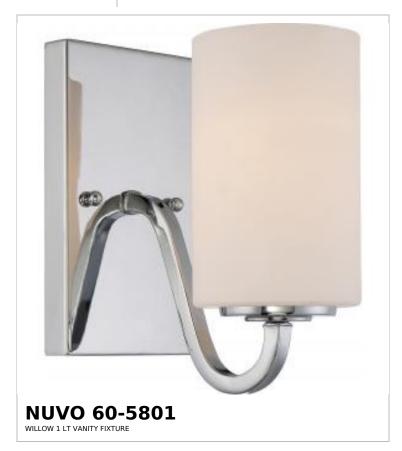

## SATCO NUVO

Project Name

ocation

Prepared By

Notes

vw1 04-14-2025 00:06:5

| General                   |                 |  |
|---------------------------|-----------------|--|
| Status                    | Active          |  |
| Collection                | Willow          |  |
| Finish                    | Polished Nickel |  |
| Style                     | Traditional     |  |
| Number of Lamps           | 1               |  |
| Height (in.)              | 8.63            |  |
| Width (in.)               | 4.38            |  |
| Extension (in.)           | 8               |  |
| Indoor or Outdoor Fixture | Indoor          |  |